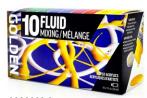

### **COLOR MIXING SETS**

Mixing is easy with the intuitive split primary method. A warm and cool choice of each primary color in addition to other key colors allows the artist to mix an extensive range of colors.

0000924-0 **Heavy Body Mixing Set** 

**OPEN Mixing Set** 

0000928-0 Fluid Mixing Set

**High Flow Mixing Set** 