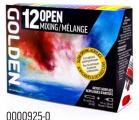

### **COLOR MIXING SETS**

Mixing is easy with the intuitive split primary method. A warm and cool choice of each primary color in addition to other key colors allows the artist to mix an extensive range of colors.

0000924-0 **Heavy Body Mixing Set** 

**OPEN Mixing Set** 

0000928-0 Fluid Mixing Set

**High Flow Mixing Set** 