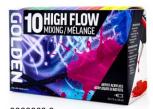

### **COLOR MIXING SETS**

Mixing is easy with the intuitive split primary method. A warm and cool choice of each primary color in addition to other key colors allows the artist to mix an extensive range of colors.

0000924-0 **Heavy Body Mixing Set** 

**OPEN Mixing Set** 

0000928-0 Fluid Mixing Set

**High Flow Mixing Set** 