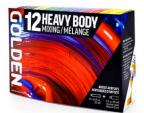

### **COLOR MIXING SETS**

Mixing is easy with the intuitive split primary method. A warm and cool choice of each primary color in addition to other key colors allows the artist to mix an extensive range of colors.

0000924-0 **Heavy Body Mixing Set** 

**OPEN Mixing Set** 

0000928-0 Fluid Mixing Set

**High Flow Mixing Set** 